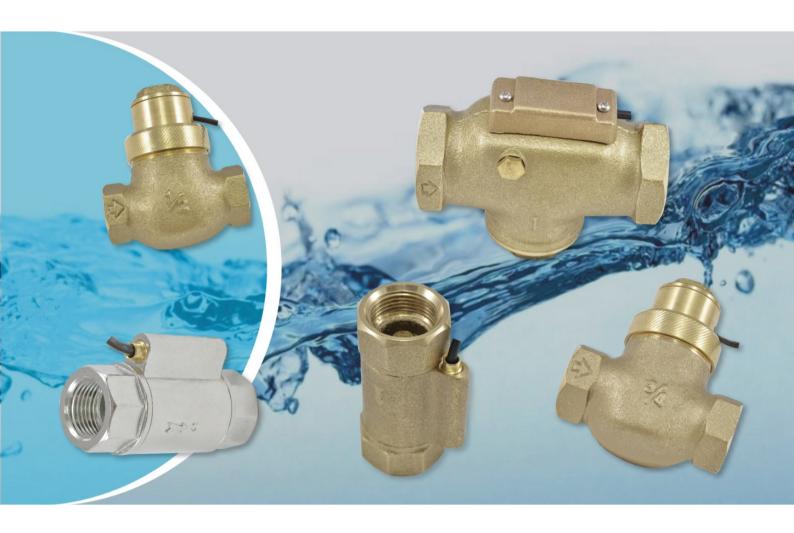

# **PRODUCT**

# CATALOG





# FLOW SENSOR



#### **◆Dimensions**





#### **◆Dimensions**





#### **◆Dimensions**





#### **◆Dimensions**



### **♦**Switch Specifications

| Description Type          | WFS-050V<br>WFS-075V    | WFS-050H<br>WFS-100V | WFS-075H<br>WFS-100V |
|---------------------------|-------------------------|----------------------|----------------------|
| Contact Rating Max        | 50W SPST                |                      |                      |
| Switching Voltage Max     | 250VAC / 200VDC         |                      |                      |
| Switching Current Max     | 500mA                   |                      |                      |
| Carry Current Max         | 1A                      |                      |                      |
| Lead Wire                 | UL