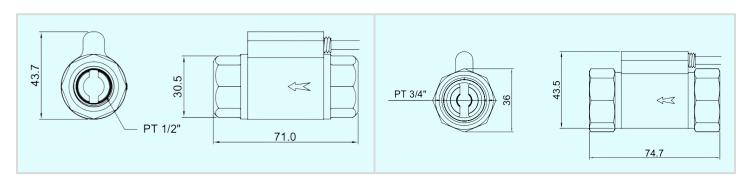

# **PRODUCT**

# CATALOG





# FLOW SENSOR



#### **◆Dimensions**





#### **◆Dimensions**





#### **◆Dimensions**





#### **◆Dimensions**



### **♦**Switch Specifications

| Description Type          | WFS-050V<br>WFS-075V    | WFS-050H<br>WFS-100V | WFS-075H<br>WFS-100V |
|---------------------------|-------------------------|----------------------|----------------------|
| Contact Rating Max        | 50W SPST                |                      |                      |
| Switching Voltage Max     | 250VAC / 200VDC         |                      |                      |
| Switching Current Max     | 500mA                   |                      |                      |
| Carry Current Max         | 1A                      |                      |                      |
| Lead Wire                 | UL 2462 22AWG 2C PVC    |