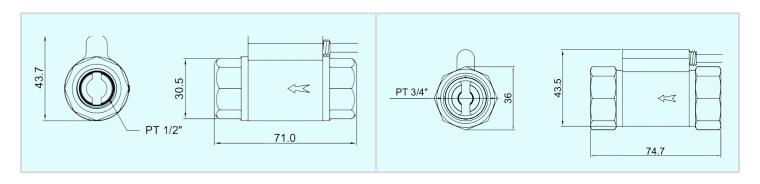

# **PRODUCT**

# CATALOG





# FLOW SENSOR



#### **◆Dimensions**





#### **◆Dimensions**





#### **◆Dimensions**





#### **◆Dimensions**



### **♦**Switch Specifications

| Description Type          | WFS-050V<br>WFS-075V    | WFS-050H<br>WFS-100V | WFS-075H<br>WFS-100V |
|---------------------------|-------------------------|----------------------|----------------------|
| Contact Rating Max        | 50W SPST                |                      |                      |
| Switching Voltage Max     | 250VAC / 200VDC         |                      |                      |
| Switching Current Max     | 500mA                   |                      |                      |
| Carry Current Max         | 1A                      |                      |                      |
| Lead Wire                 | UL 2462 22AWG 2C PVC    |                      |                      |