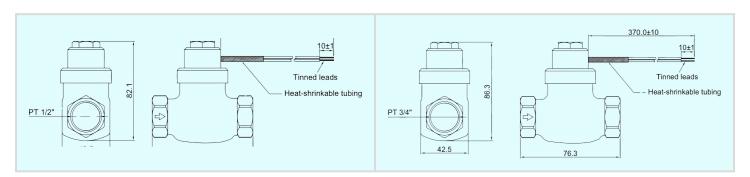

# **PRODUCT**

# CATALOG





# FLOW SENSOR



#### **◆Dimensions**





#### **◆Dimensions**





#### **◆Dimensions**





#### **◆Dimensions**



### **♦**Switch Specifications

| Description Type          | WFS-050V<br>WFS-075V    | WFS-050H<br>WFS-100V | WFS-075H<br>WFS-100V |
|---------------------------|-------------------------|----------------------|----------------------|
| Contact Rating Max        | 50W SPST                |                      |                      |
| Switching Voltage Max     | 250VAC / 200VDC         |                      |                      |
| Switching Current Max     | 500mA                   |                      |                      |
| Carry Current Max         | 1A                      |                      |                      |
| Lead Wire                 | UL 2462 22AWG 2C PVC    |                      |                      |
| Operating Flow Rate / Mi