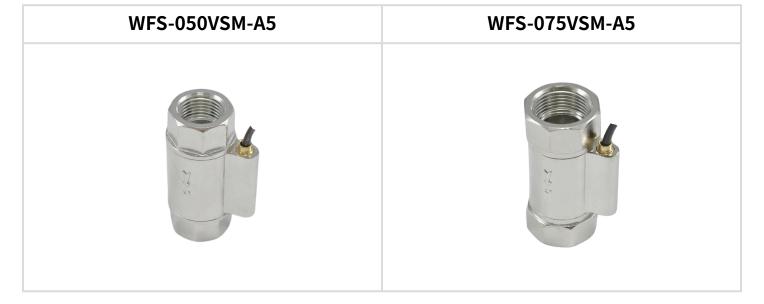

# **PRODUCT**

# CATALOG





# FLOW SENSOR



#### **◆Dimensions**





#### **◆Dimensions**





#### **◆Dimensions**





#### **◆Dimensions**



### **♦**Switch Specifications

| Description Type          | WFS-050V<br>WFS-075V    | WFS-050H<br>WFS-100V | WFS-075H<br>WFS-100V |
|---------------------------|-------------------------|----------------------|----------------------|
| Contact Rating Max        | 50W SPST                |                      |                      |
| Switching Voltage Max     | 250VAC / 200VDC         |                      |                      |
| Switching Current Max     | 500mA                   |                      |                      |
| Carry Current Max         | 1A                      |                      |                      |
| Lead Wire                 | UL 2462 22AWG 2C PVC    |                      |