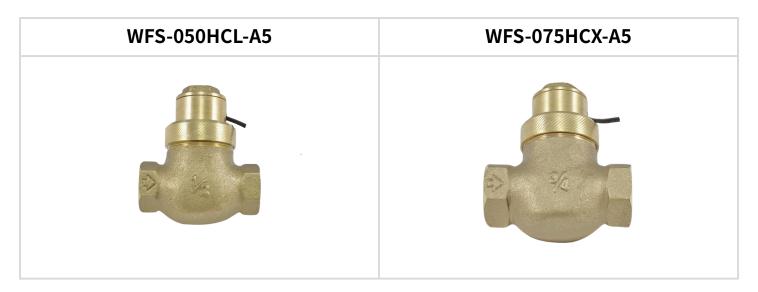

# **PRODUCT**

# CATALOG





# FLOW SENSOR



#### **◆Dimensions**





#### **◆Dimensions**





#### **◆Dimensions**





#### **◆Dimensions**



### **♦**Switch Specifications

| Description Type          | WFS-050V<br>WFS-075V    | WFS-050H<br>WFS-100V | WFS-075H<br>WFS-100V |
|---------------------------|-------------------------|----------------------|----------------------|
| Contact Rating Max        | 50W SPST                |                      |                      |
| Switching Voltage Max     | 250VAC / 200VDC         |                      |                      |
| Switching Current Max     | 500mA                   |                      |                      |
| Carry Current Max         | 1A                      |                      |                      |
| Lead Wire                 | UL 2462 22AWG 2C PVC    |                      |                      |
|