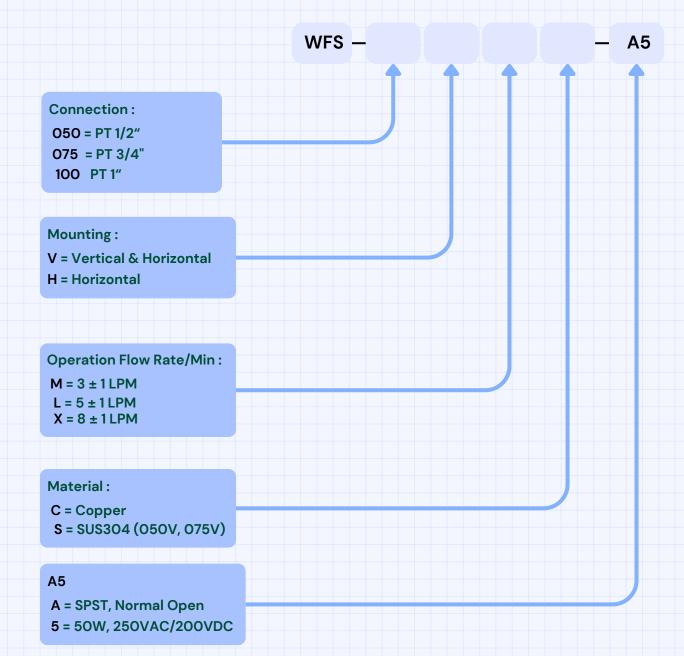

|                      |
| Switching Voltage Max     | 250VAC / 200VDC         |                      |                      |
| Switching Current Max     | 500mA                   |                      |                      |
| Carry Current Max         | 1A                      |                      |                      |
| Lead Wire                 | UL 2462 22AWG 2C PVC    |                      |                      |
| Operating Flow Rate / Min | M=3, ± 1                | L=5, ± 1             | X=8, ± 1             |
| Operating Temperature     | 0 ~ 80°C                |                      |                      |
| Material                  | Copper C84400 / SUS 304 |                      |                      |

#### Ordrer Informatiom

## Flow Switches