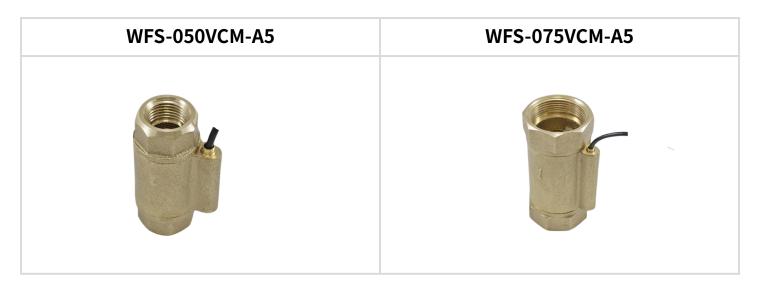

# **PRODUCT**

# CATALOG





# FLOW SENSOR



#### **◆Dimensions**





#### **◆Dimensions**





#### **◆Dimensions**





#### **◆Dimensions**



### **♦**Switch Specifications

| Description Type          | WFS-050V<br>WFS-075V    | WFS-050H<br>WFS-100V | WFS-075H<br>WFS-100V |
|---------------------------|-------------------------|----------------------|----------------------|
| Contact Rating Max        | 50W SPST                |                      |                      |
| Switching Voltage Max     | 250VAC / 200VDC         |                      |                      |
| Switching Current Max     | 500mA                   |                      |                      |
| Carry Current Max         | 1A                      |                      |                      |
| Lead Wire                 | UL 2462 22AWG 2C PVC