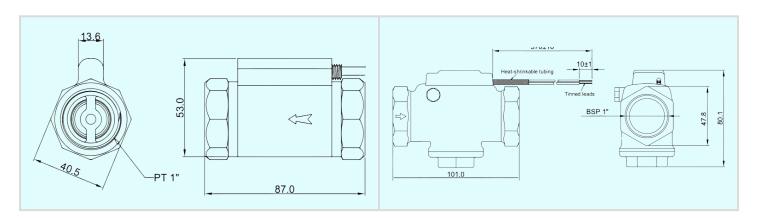

# **PRODUCT**

# CATALOG





# FLOW SENSOR



#### **◆Dimensions**





#### **◆Dimensions**





#### **◆Dimensions**





#### **◆Dimensions**



### **♦**Switch Specifications

| Description Type          | WFS-050V<br>WFS-075V    | WFS-050H<br>WFS-100V | WFS-075H<br>WFS-100V |
|---------------------------|-------------------------|----------------------|----------------------|
| Contact Rating Max        | 50W SPST                |                      |                      |
| Switching Voltage Max     | 250VAC / 200VDC         |                      |                      |
| Switching Current Max     | 500mA                   |                      |                      |
| Carry Current Max         | 1A                      |                      |                      |
| Lead Wire                 | UL 2462 22AWG 2C PVC    |                      |                      |
| Operating Flow Rate / Min | M=3, ± 1