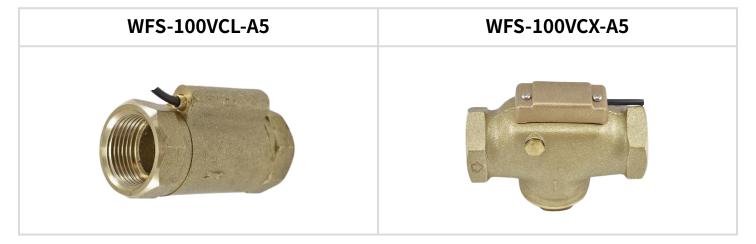

# **PRODUCT**

# CATALOG





# FLOW SENSOR



#### **◆Dimensions**





#### **◆Dimensions**





#### **◆Dimensions**





#### **◆Dimensions**



### **♦**Switch Specifications

| Description Type          | WFS-050V<br>WFS-075V    | WFS-050H<br>WFS-100V | WFS-075H<br>WFS-100V |
|---------------------------|-------------------------|----------------------|----------------------|
| Contact Rating Max        | 50W SPST                |                      |                      |
| Switching Voltage Max     | 250VAC / 200VDC         |                      |                      |
| Switching Current Max     | 500mA                   |                      |                      |
| Carry Current Max         | 1A                      |                      |                      |
| Lead Wire                 | UL 2462 22AWG 2C PVC    |                      |                      |
| Operating Flow Rate / Min